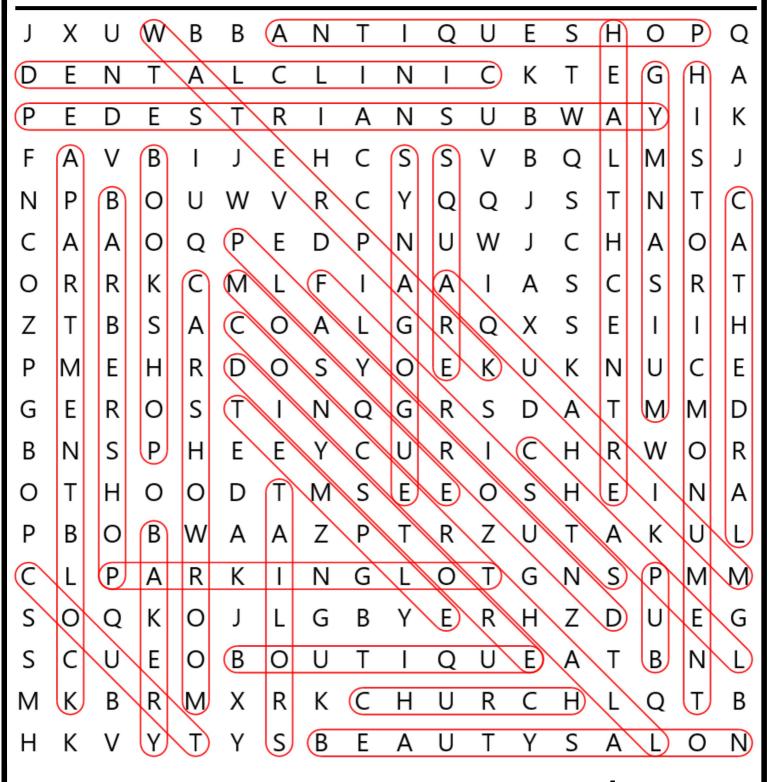

• historic monument • concert hall

- parking lot bakery
- church
- beauty salon
- cathedral
- temple chapel
- bookshop

- **DIY store**
- car showroom square
- synagogue
  - pedestrian subway •

mosque

- antique shop
- health centre
- pub
- gymnasium
- aquarium
- florists
- tailors
- boutique
- playground court
- barber shop
- apartment block water park
  - dental clinic

historic monument •

- florists
- tailors
- boutique
- court
- barber shop

playground

- apartment block water park
- concert hall dental clinic

ezpzlearn.com