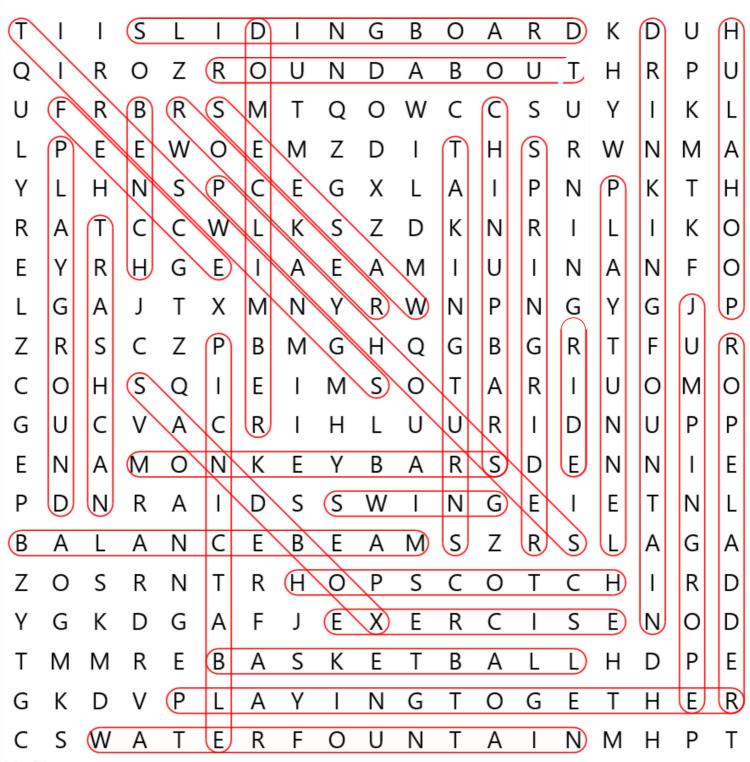

- drinking fountain
- swing
- play tunnel
- spring rider
- monkey bars
- basketball •
- water fountain
- seesaw
- hula-hoop
- exercise
- round-about
- rocker
- trash can
- tire swings
- play-houses
- balance beam
- fence
- ride
- playing together
- · taking turns
- playground •
- jumping rope
- rope ladder
- sliding board
- hopscotch

Playeround

- · drinking fountain
- swing
- play tunnel
- spring rider
- monkey bars
- basketball
- water fountain
- seesaw
- hula-hoop
- exercise
- round-about
- rocker
- trash can
- tire swings
- play-houses
- balance beam
- fence
- ride
- playing together
- taking turns
- playground
- jumping rope
- rope ladder
- sliding board
- hopscotch