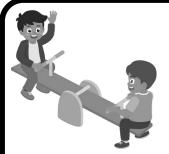

- drinking fountain
- swing
- play tunnel
- spring rider
- monkey bars
- basketball •
- water fountain
- seesaw
- hula-hoop
- exercise
- round-about
- rocker
- trash can
- tire swings
- play-houses
- balance beam
- fence
- ride
- playing together
- · taking turns
- playground •
- jumping rope
- rope ladder
- sliding board
- hopscotch

Playeround

- · drinking fountain
- swing
- play tunnel
- spring rider
- monkey bars
- basketball
- water fountain
- seesaw
- hula-hoop
- exercise
- round-about
- rocker
- trash can
- tire swings
- play-houses
- balance beam
- fence
- ride
- playing together
- taking turns
- playground
- jumping rope
- rope ladder
- sliding board
- hopscotch